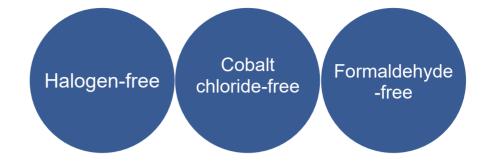

#### No hazardous ingredients

Aqua Indicator does not contain Halogen, Cobalt-chloride, formaldehyde.