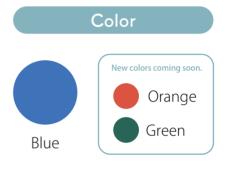

Printing. Print surface is in pale white, and changed to deep blue color when wet.

**Aqua Indicator Printing Ink G-1** 