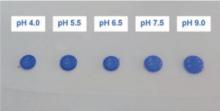

#### No affection by p.H. value

Its behavior is not affected by Acid or Alkali.

### No affection by p.H. value

Its behavior is not affected by Acid or Alkali.

#### **Aqua Indicator**