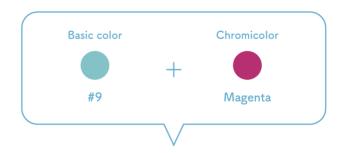

#### You can make it color to another color

By combining with other More diverse color changes It can be expressed.

#### You can freely combine them to suit your needs.

Pink 2

#### Select temperature type

From all 9 types You can choose.

With "Chromicolor PP/PE Conc. BW Grade", 11 basic colors can be premixed for Color to Another Color effect.

So, there are 121 color combinations.