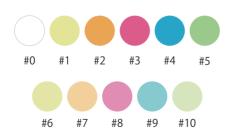

### Select your favorite color

11 available colors.

## Select your favorite color

From 11 colors in total You can choose.

#### Chromicolor(11 colors in total)

**Brilliant Green** 

#### Basic color (11 colors in total)