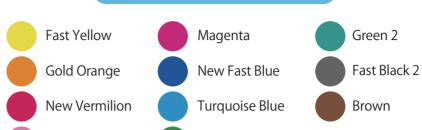

#### Chromicolor(11 colors in total)

**Brilliant Green** 

#### Basic color (11 colors in total)