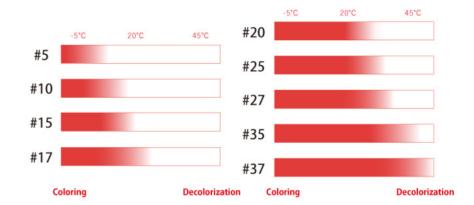

#### Select temperature type

9 Temp. Types available.

#### Select temperature type

From all 9 types You can choose.

With "Chromicolor PP/PE Conc. BW Grade", 11 basic colors can be premixed for Color to Another Color effect.

So, there are 121 color combinations.

#### Below the set temp.

#### Above the set temp.

Head office: 64, Kamikazan Sakuradani, Yamashina-Ku, Kyoto 607-8466, Japan

MATSUI SHIKISO CHEMICAL CO., LTD.