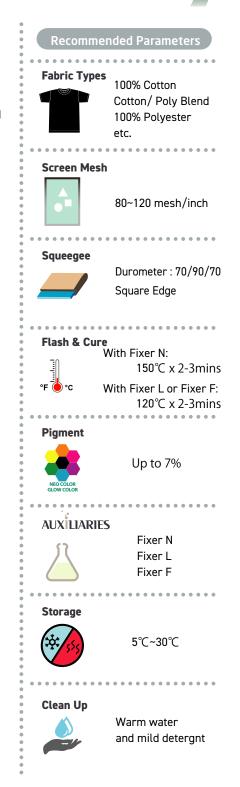

#### 3) Usage

# {Standard Recipe} Cube clear 1210 100 Neo Color Pigment ~7 Fixer F 2

## 4) N.B.

- a) In order to keep the sharp edge, the printing screen should be high tension (about 20N) and kept off contact the fabric
- b) Baking process must be properly done after pre-dried well. If pre-dry was not sufficient, it lose the surface smoothness or may create bubbles caused by the moisture left sandwiched in the print
- c) Heat press process is to give smoother surface. If un available , only baking process is sufficient.
- d) If used wi th other printing chemical as combination, pre test well both in lab scale and bulk to make sure the compatibility. Make sure there is no peel off and no blocking each other.